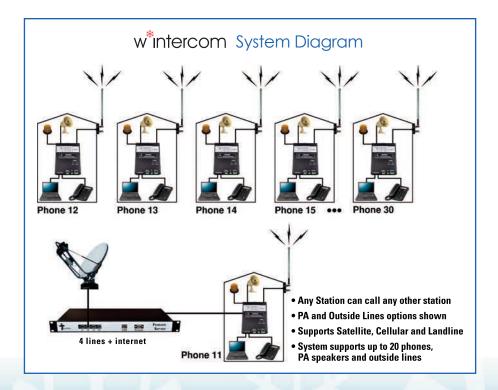

# "Ready to go, out of the box, or customize for your site!"

Up to 20 locations on each site can receive Phone, Internet, Ring Relay, and LOUD Ring/Paging. Up to 4 locations can receive direct in/out dialing through the Wintercom Feature Server. Your system works the minute you take it out of the box. If you need to make changes or setup software, there are only two settings that require programming. It is that simple!

The Teletics Feature Server is a full featured SIP server, which is shipped with outside calling, intercom, individual or group paging, and conference calling functionality. With our free of charge developer's kit, SIP integrators can even add other features or functions, or integrate third party devices into the system. Additional lines from outside can also be added using SIP trunking.